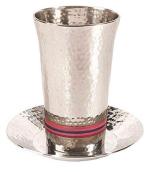

#### KIDDUSH

4 - 20 - 20

LILY ART LIQUEUR SET - \$65.00 Liquor set with 6 glasses and round tray pomegranate - Rainbow. Israel

**EMANUEL \$36.00** Nickel with hammered pattern, saucer and modern shape 4"