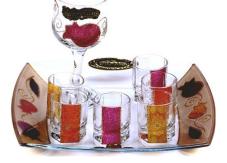

**MISHAAN** \$110.00 Made from "925" silver designed onto blue glass with bubbles with a crystal inlay 7.75"

**EMANUEL KIDDUSH WINE** FOUNTAIN - \$218.00 9.5"x8" Simply pour

from the large cup into the fountain and it will spread the wine evenly to the 8 smaller cups. Israel