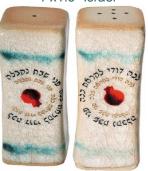

#### **CHALLAH**

BADASH SHABBAT SHALOM - \$118.00 Spanish traditional art of reverse painting on glass, also known as Eglimose 18"x12"