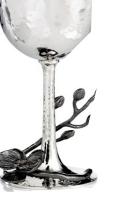

ARTHUR COURT - \$45.00

surrounded by distinctive

grape leaves

at the base. H 8.25"

The stem depicts lush figural vines and bunches of grapes

LILY ART KIDDUSH SET - \$100.00 Kiddush cup set with 6 wine glasses and tray. Israel