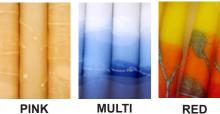

LILY ART - \$24.00 Large Matchbox Holder in Ocean Blue with Match Box Israel 4.5'x1"

TAPERED CANDLES \$7.00 each 7" Package of 2. Israel Hand made candles will have variations in color. Many different colors