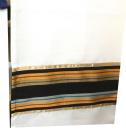

ERETZ - \$360.00 3 pcs. High quality wool tallit that lays lightly and softly on your shoulders. Green and Gold stripes.. CJ ART - \$260.00 3 pcs. Israel Wool

GABRIELI \$280.00 3 pcs. Silkcotton fabric, handwoven into a gray tallit with shades of blue bands. Its luminous appearance – perfect for the prayer experience.

ERETZ \$360.00 3 pcs. Wool with soft blue highlights

**MICHELLE JUDAICA \$360.00 3 pcs.** 20"x74" 100% fine white wool, Shades of blues, navy blue, and touch of black Israel

WE HAVE MANY TALLIS DESIGNS AND PRICES IN STOCK! **STOP BY TO SEE OUR SELECTION!** 