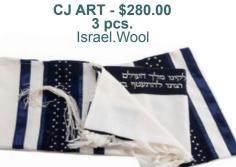

ERETZ - \$360.00 3 pcs. High quality wool tallit that lays lightly and softly on your shoulders. Green and Gold stripes.. CJ ART - \$260.00 3 pcs. Israel Wool

GABRIELI \$280.00 3 pcs. Silkcotton fabric, handwoven into a gray tallit with shades of blue bands. Its luminous appearance – perfect for the prayer experience.