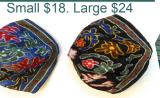

#### BADASH EVIL EYES TRAY \$65.00 12" x 12"

Reverse painting on glass with precisely detailed decorative colorful eyes on the glass.

CHALLAH COVERS

Beautiful designs that will please all. Various sizes and prices