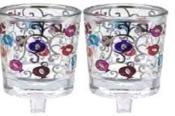

#### KIDDUSH

4 - 20 - 20

LILY ART LIQUEUR SET - \$65.00 Liquor set with 6 glasses and round tray pomegranate - Rainbow. Israel

**EMANUEL \$36.00** Nickel with hammered pattern, saucer and modern shape 4"

SILVER PLATE \$36.00 Decorated with vertical swirl lines

LILY ART - \$54.00 The glass has metal plaque with "Borei Pri Hagafen" Also in WHITE Israel 6"x5"

EMANUEL - \$50.00 H 5" Nickel Hammered with 5 rings in shades of maroon and pink. Israel