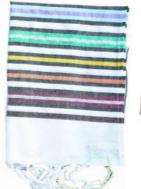

#### **MENS TALLIT**

GABRIELI \$280.00 3 pcs. Joseph's Coat

**MICHELLE JUDAICA** \$360.00 3 pcs. White Wool Tallit has Ribbon pattern design in deep red and black

ERETZ \$360.00 3 pcs. High quality cotton

ERETZ - \$360.00 3 pcs. High quality wool tallit that lays lightly and softly on your shoulders. Green and Gold stripes.. CJ ART - \$260.00 3 pcs. Israel Wool

GABRIELI \$280.00 3 pcs. Silkcotton fabric, handwoven into a gray tallit with shades of blue bands. Its luminous appearance – perfect for the prayer experience.

ERETZ \$360.00 3 pcs. Wool with soft blue highlights

**MICHELLE JUDAICA \$360.00 3 pcs.** 20"x74" 100% fine white wool, Shades of blues, navy blue, and touch of black Israel

WE HAVE MANY TALLIS DESIGNS AND PRICES IN STOCK! **STOP BY TO SEE OUR SELECTION!** 

## WOMENS TALLIT

\$400.00 2 pcs. Hand painted on the highest quality pure silk which is soft, gentle and has a pleasant feeling on your skin. It is light and feminine, very comfortable as the silk moves with you, and drapes beautifully on your body. ERETZ \$360.00 3 pcs. Israel

CJ ART - \$280.00

3 pcs.

Israel

GALILEE SILK \$280.00 3 pcs. The luxurious design of grey roses on cream and silver ribbons on wool.

MICHELLE JUDAICA \$360.00 3 pcs. Brushed cotton, white stripes rise and fall evoking the motion of the sea. Israel.

ERETZ \$360.00 3 pcs. Israel

3 pcs. Israel

TALLIT BAGS EMANUEL - \$48.00 Various styles, prices and designs.

CJ ART - \$275.00

WE HAVE MANY TALLIS DESIGNS AND PRICES IN STOCK! STOP BY TO SEE OUR SELECTION!