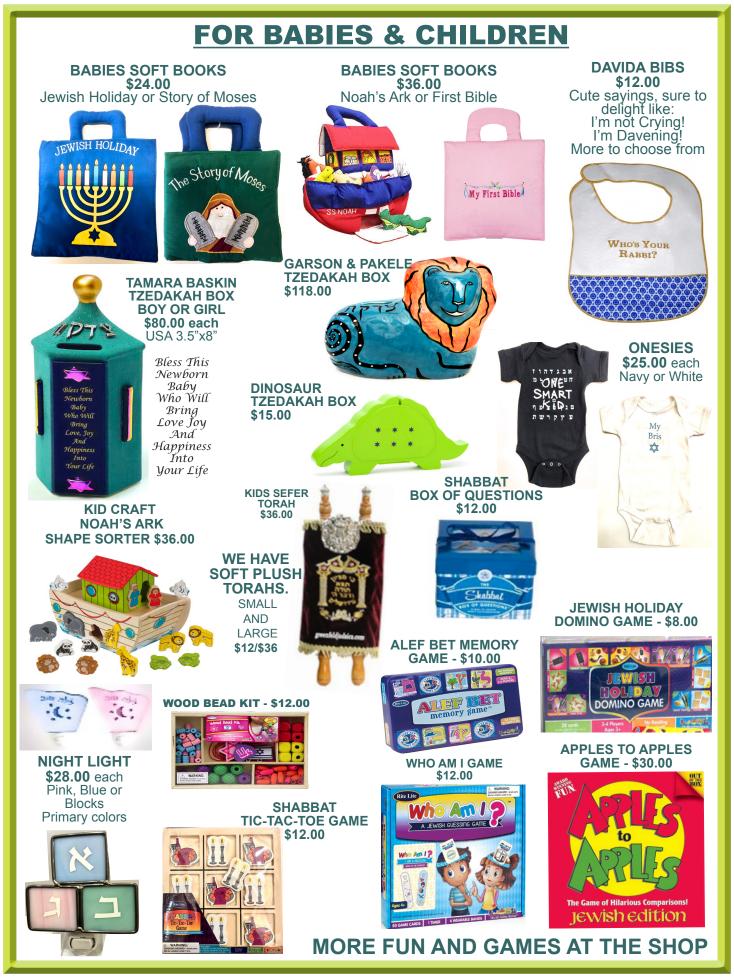

В

Challah, the centerpiece of the weekly Shabbat table and many holidays. When we eat challah we are reminded of the beauty, honor, and strength associated with Shabbat.

#### OTHER STYLES OF KNIVES AVAILABLE

CHALLAH KNIVES A - RADA - \$35.00 B - ED COHEN - \$72.00

7