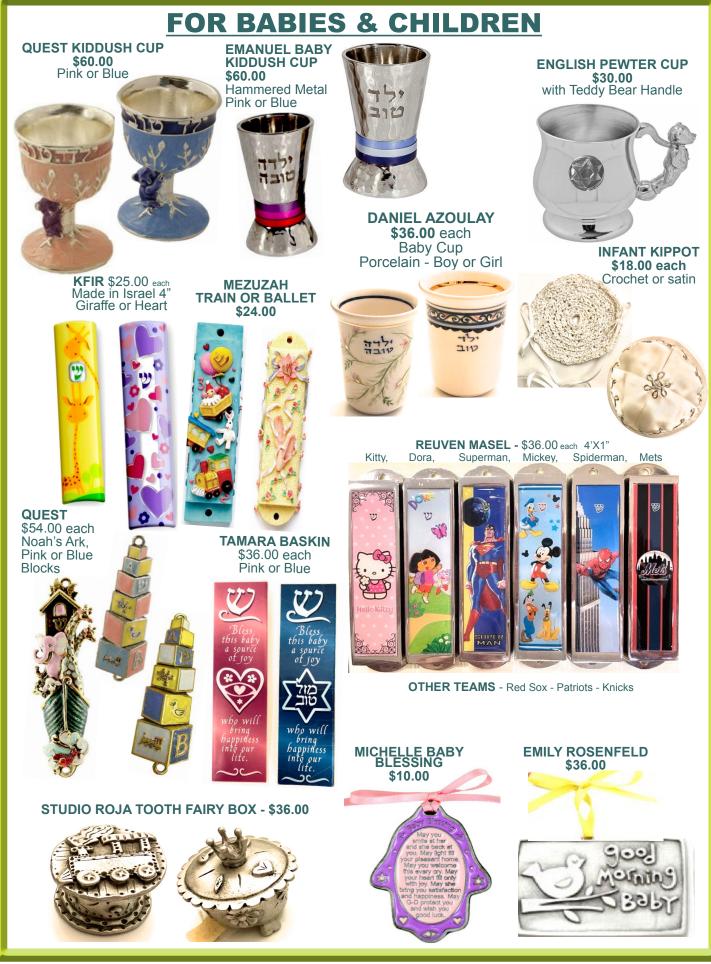

#### KIDDUSH

4 - 20 - 20

LILY ART LIQUEUR SET - \$65.00 Liquor set with 6 glasses and round tray pomegranate - Rainbow. Israel

**EMANUEL \$36.00** Nickel with hammered pattern, saucer and modern shape 4"

SILVER PLATE \$36.00 Decorated with vertical swirl lines

LILY ART - \$54.00 The glass has metal plaque with "Borei Pri Hagafen" Also in WHITE Israel 6"x5"

EMANUEL - \$50.00 H 5" Nickel Hammered with 5 rings in shades of maroon and pink. Israel

ARTHUR COURT - \$45.00

surrounded by distinctive

grape leaves

at the base. H 8.25"

The stem depicts lush figural vines and bunches of grapes

LILY ART KIDDUSH SET - \$100.00 Kiddush cup set with 6 wine glasses and tray. Israel

Verbally declaring the beginning of Shabbat in its beauty, holiness, and glory is a mitzva. This declaration is made via Kiddush.

"Baruch atah, Adonai Eloheinu, Melech haolam, borei p'ri hagafen."

> RAVENNA \$54.00 H 5" Moss green enamel, discretely ieweled with tinv twinkling crystals.

**MISHAAN** \$110.00 Made from "925" silver designed onto blue glass with bubbles with a crystal inlay 7.75"

**EMANUEL KIDDUSH WINE** FOUNTAIN - \$218.00 9.5"x8" Simply pour

from the large cup into the fountain and it will spread the wine evenly to the 8 smaller cups. Israel

BLACK ORCHID-Inspired by the CLASSIC TOUCH - \$54.00 Prism stainless steel Collection H 9"

**EMANUEL \$54**.00 6" Blue anodized Aluminum Cup and plate

MICHAEL ARAM - \$90.00

powerful sensuality

of orchids. 6.5"