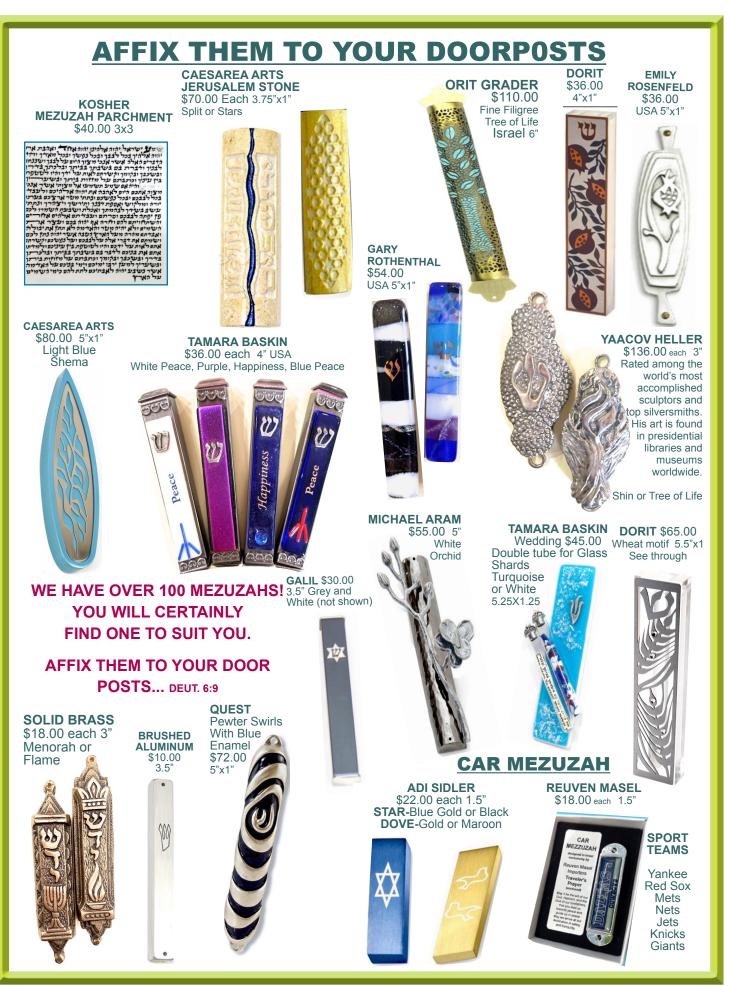

#### **CHALLAH**

BADASH SHABBAT SHALOM - \$118.00 Spanish traditional art of reverse painting on glass, also known as Eglimose 18"x12"

#### BADASH EVIL EYES TRAY \$65.00 12" x 12"

Reverse painting on glass with precisely detailed decorative colorful eyes on the glass.

CHALLAH COVERS

Beautiful designs that will please all. Various sizes and prices

#### OTHER STYLES OF KNIVES AVAILABLE

CHALLAH KNIVES A - RADA - \$35.00 B - ED COHEN - \$72.00

7

## **CANDLES AND LIGHT**

WHITE

YELLOW

CREAM BLUE

LILY ART \$12.00 each Small matchbox Israel 2"x2" Dove Hamsa Star

GARY ROSENTHAL \$36.00 each 5" x 3" Metal with fused glass plate. Green or Blue USA

PEWTER - \$20.00 each Match box Holder 1.5"x2" Star or Tree

LILY ART - \$24.00 Large Matchbox Holder in Ocean Blue with Match Box Israel 4.5'x1"

TAPERED CANDLES \$7.00 each 7" Package of 2. Israel Hand made candles will have variations in color. Many different colors

EMANUEL - \$15.00 Western Wall matchbox stand 2.25" x 2" Matches NOT included.

> MANY CANDLES IN STOCK IN DIFFERENT COLORS AND SHAPES!

**LILY ART** 

\$20.00 each

Large matchbox Israel 4.5"x3" Pomegranate Blue