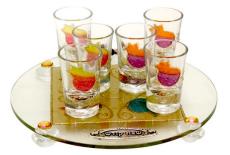

ARTHUR COURT - \$45.00

surrounded by distinctive

grape leaves

at the base. H 8.25"

The stem depicts lush figural vines and bunches of grapes

LILY ART KIDDUSH SET - \$100.00 Kiddush cup set with 6 wine glasses and tray. Israel