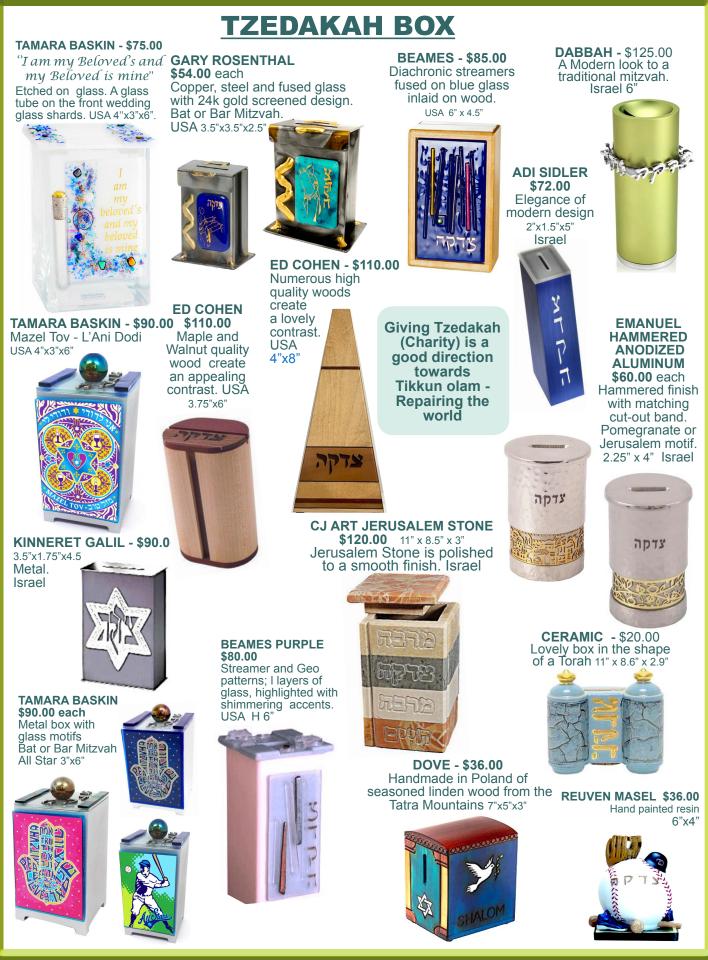

CHALLAH KNIVES A - RADA - \$35.00 B - ED COHEN - \$72.00



7

## **CANDLES AND LIGHT**







WHITE



YELLOW

CREAM BLUE







LILY ART \$12.00 each Small matchbox Israel 2"x2" Dove Hamsa Star





GARY ROSENTHAL \$36.00 each 5" x 3" Metal with fused glass plate. Green or Blue USA



PEWTER - \$20.00 each Match box Holder 1.5"x2" Star or Tree



LILY ART - \$24.00 Large Matchbox Holder in Ocean Blue with Match Box Israel 4.5'x1"



TAPERED CANDLES \$7.00 each 7" Package of 2. Israel Hand made candles will have variations in color. Many different colors



EMANUEL - \$15.00 Western Wall matchbox stand 2.25" x 2" Matches NOT included.

> MANY CANDLES IN STOCK IN DIFFERENT COLORS AND SHAPES!

**LILY ART** 

\$20.00 each

Large matchbox Israel 4.5"x3" Pomegranate Blue



#### HAVDALAH











#### **MENS TALLIT**

GABRIELI \$280.00 3 pcs. Joseph's Coat



**MICHELLE JUDAICA** \$360.00 3 pcs. White Wool Tallit has Ribbon pattern design in deep red and black





ERETZ \$360.00 3 pcs. High quality cotton



ERETZ - \$360.00 3 pcs. High quality wool tallit that lays lightly and softly on your shoulders. Green and Gold stripes.. CJ ART - \$260.00 3 pcs. Israel Wool

GABRIELI \$280.00 3 pcs. Silkcotton fabric, handwoven into a gray tallit with shades of blue bands. Its luminous appearance – perfect for the prayer experience.



ERETZ \$360.00 3 pcs. Wool with soft blue highlights



**MICHELLE JUDAICA \$360.00 3 pcs.** 20"x74" 100% fine white wool, Shades of blues, navy blue, and touch of black Israel



WE HAVE MANY TALLIS DESIGNS AND PRICES IN STOCK! **STOP BY TO SEE OUR S