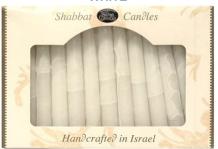

## **CANDLES AND LIGHT**

WHITE

YELLOW

CREAM BLUE

LILY ART \$12.00 each Small matchbox Israel 2"x2" Dove Hamsa Star

GARY ROSENTHAL \$36.00 each 5" x 3" Metal with fused glass plate. Green or Blue USA

PEWTER - \$20.00 each Match box Holder 1.5"x2" Star or Tree

LILY ART - \$24.00 Large Matchbox Holder in Ocean Blue with Match Box Israel 4.5'x1"

TAPERED CANDLES \$7.00 each 7" Package of 2. Israel Hand made candles will have variations in color. Many different colors

EMANUEL - \$15.00 Western Wall matchbox stand 2.25" x 2" Matches NOT included.

> MANY CANDLES IN STOCK IN DIFFERENT COLORS AND SHAPES!

**LILY ART** 

\$20.00 each

Large matchbox Israel 4.5"x3" Pomegranate Blue