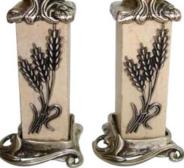

**TEA LIGHT INSERTS -** \$18.00 Use to protect candlesticks using votive candles.

LILY ART - \$136.00 Candlesticks with drip tray in purple hues. 3 Piece set

Natural Jerusalem stone wheat candlesticks and metal casting antique silver. Israel H 4.50"