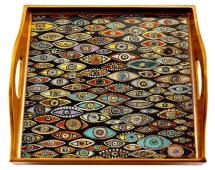

#### BADASH EVIL EYES TRAY \$65.00 12" x 12"

Reverse painting on glass with precisely detailed decorative colorful eyes on the glass.

CHALLAH COVERS

Beautiful designs that will please all. Various sizes and prices