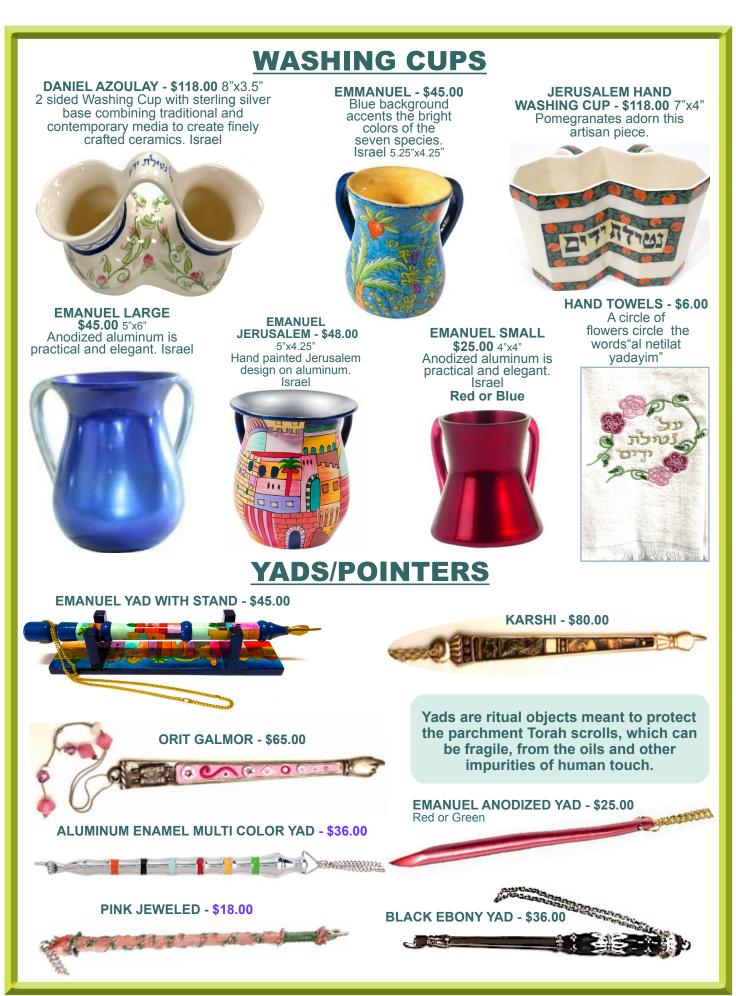

CHALLAH KNIVES A - RADA - \$35.00 B - ED COHEN - \$72.00



7

## **CANDLES AND LIGHT**







WHITE



YELLOW

CREAM BLUE







LILY ART \$12.00 each Small matchbox Israel 2"x2" Dove Hamsa Star





GARY ROSENTHAL \$36.00 each 5" x 3" Metal with fused glass plate. Green or Blue USA



PEWTER - \$20.00 each Match box Holder 1.5"x2" Star or Tree



LILY ART - \$24.00 Large Matchbox Holder in Ocean Blue with Match Box Israel 4.5'x1"



TAPERED CANDLES \$7.00 each 7" Package of 2. Israel Hand made candles will have variations in color. Many different colors



EMANUEL - \$15.00 Western Wall matchbox stand 2.25" x 2" Matches NOT included.

> MANY CANDLES IN STOCK IN DIFFERENT COLORS AND SHAPES!

**LILY ART** 

\$20.00 each

Large matchbox Israel 4.5"x3" Pomegranate Blue



#### HAVDALAH











#### **MENS TALLIT**

GABRIELI \$280.00 3 pcs. Joseph's Coat



**MICHELLE JUDAICA** \$360.00 3 pcs. White Wool Tallit has Ribbon pattern design in deep red and black





ERETZ \$360.00 3 pcs. High quality cotton



ERETZ - \$360.00 3 pcs. High quality wool tallit that lays lightly and softly on your shoulders. Green and Gold stripes.. CJ ART - \$260.00 3 pcs. Israel Wool

GABRIELI \$280.00 3 pcs. Silkcotton fabric, handwoven into a gray tallit with shades of blue bands. Its luminous appearance – perfect for the prayer experience.



ERETZ \$360.00 3 pcs. Wool with soft blue highlights



**MICHELLE JUDAICA \$360.00 3 pcs.** 20"x74" 100% fine white wool, Shades of blues, navy blue, and touch of black Israel



WE HAVE MANY TALLIS DESIGNS AND PRICES IN STOCK! **STOP BY TO SEE OUR SEL