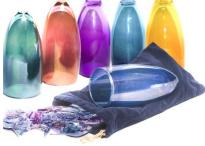

#### KIDDUSH

4 - 20 - 20

LILY ART LIQUEUR SET - \$65.00 Liquor set with 6 glasses and round tray pomegranate - Rainbow. Israel

**EMANUEL \$36.00** Nickel with hammered pattern, saucer and modern shape 4"