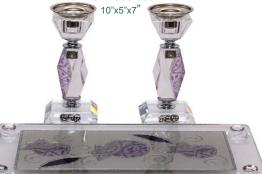

#### SHABBAT CANDLESTICKS **GARY ROSENTHAL - "ANI DODI"** \$90.00 "I Am My Beloved's And My Beloved Is Mine" adorn the **GARY ROSENTHAL** \$90.00 fused glass plate The Pink 6.5 "X 7 USA Ribbon Collection donates a portion of the proceeds to fight Breast cancer. Made in USA. 6.5 X 7 SHRAGA LANDESMAN \$154.00 Splendid and classy, YAIR EMANUEL - \$48.00 it boasts a semi-circle A modern take on the WOMAN OF VALOR BY HOSEN traditional Shabbat top connected to a **\$180.00** Israel 5 x 2 gently curving column candlestick 6.5" **PINK OR GOLD** Floating letters write out the poem' by that features a cut-out King Solomon. 24 karat gold plated design with an archbronze. Holds shaped base. tea light candle. 11" x 8.6" x 2.9" Israel MICHAL BEN YOSEF - \$72.00 Delightful flower shaped candlesticks, handcrafted of ceramics. In pink and green tones. 3.5"x1.5' Israel **ELECTRIC - \$54.00 EMANUEL FITTED SEVEN** Perfect for when fire is **SPECIES - \$36.00** not allowed. 4"x2.7' An original and hand-painted work from one of Israel's top Judaica designers. 4" x 2.7 **THUMBPRINT ARTIFACTS - \$12.00** Made with reclaimed wood by fair trade workers. 3 colors to choose from. Fair trade candles sold separately.