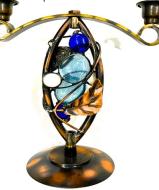

DABBAH MINI BALL - \$70.00 Anodized aluminum, with silver colored ball in center. Simple and fun. 2.5"x2.25" Israel ELANOMI - \$95.00 A husband and wife team that work in mixed metals and stained glass to create stunning pieces. Each piece is handmade and unique. Israel 7"x6"