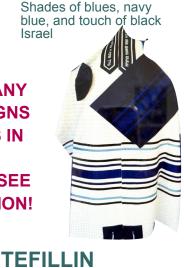

ERETZ \$360.00 3 pcs. Wool with soft blue highlights

**MICHELLE JUDAICA \$360.00 3 pcs.** 20"x74" 100% fine white wool, Shades of blues, navy blue, and touch of black Israel

WE HAVE MANY TALLIS DESIGNS AND PRICES IN STOCK! **STOP BY TO SEE OUR SELECTION!** 

**BUCHARIAN KIPPOT** 

**KIPPOT ADULT** and CHILD Various designs and prices

TALLIT AND EFILLIN BAGS Various styles, prices and designs. SINGLE PIECES AND SETS

We can order your tefillin. All prices-grades.