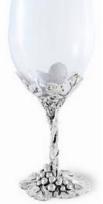

ARTHUR COURT - \$45.00

surrounded by distinctive

grape leaves

at the base. H 8.25"

The stem depicts lush figural vines and bunches of grapes

LILY ART KIDDUSH SET - \$100.00 Kiddush cup set with 6 wine glasses and tray. Israel