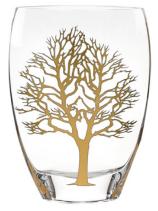

**TREE OF LIFE VASE** \$118.00 each Mouth blown vase with gold Tree of Life done by hand. high quality glass made by Badash 9"x4"x 12"

SALT N PEPPER - \$30.00 Non lead crystal surrounded by silver cutout Jerusalem design.1.5"x1.5"x3.25"