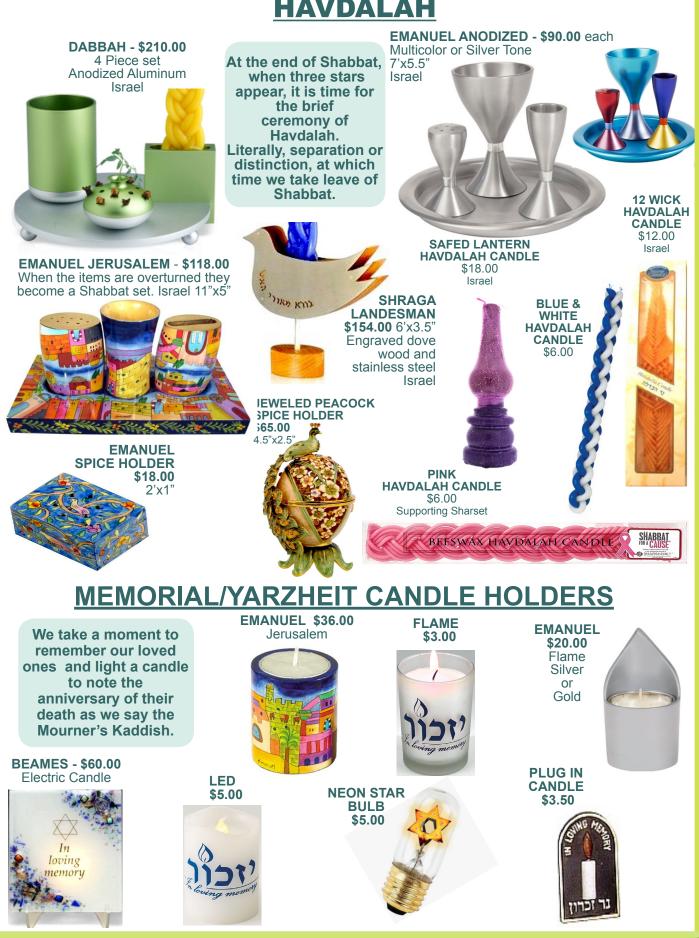

LE

CHALLAH KNIVES A - RADA - \$35.00 B - ED COHEN - \$72.00



7

## **CANDLES AND LIGHT**







WHITE



YELLOW

CREAM BLUE







LILY ART \$12.00 each Small matchbox Israel 2"x2" Dove Hamsa Star





GARY ROSENTHAL \$36.00 each 5" x 3" Metal with fused glass plate. Green or Blue USA



PEWTER - \$20.00 each Match box Holder 1.5"x2" Star or Tree



LILY ART - \$24.00 Large Matchbox Holder in Ocean Blue with Match Box Israel 4.5'x1"



TAPERED CANDLES \$7.00 each 7" Package of 2. Israel Hand made candles will have variations in color. Many different colors



EMANUEL - \$15.00 Western Wall matchbox stand 2.25" x 2" Matches NOT included.

> MANY CANDLES IN STOCK IN DIFFERENT COLORS AND SHAPES!

**LILY ART** 

\$20.00 each

Large matchbox Israel 4.5"x3" Pomegranate Blue



#### HAVDALAH











#### **MENS TALLIT**

GABRIELI \$280.00 3 pcs. Joseph's Coat



**MICHELLE JUDAICA** \$360.00 3 pcs. White Wool Tallit has Ribbon pattern design in deep red and black





ERETZ \$360.00 3 pcs. High quality cotton



ERETZ - \$360.00 3 pcs. High quality wool tallit that lays lightly and softly on your shoulders. Green and Gold stripes.. CJ ART - \$260.00 3 pcs. Israel Wool

GABRIELI \$280.00 3 pcs. Silkcotton fabric, handwoven into a gray tallit with shades of blue bands. Its luminous appearance – perfect for the prayer experience.



ERETZ \$360.00 3 pcs. Wool with soft blue highlights



**MICHELLE JUDAICA \$360.00 3 pcs.** 20"x74" 100% fine white wool, Shades of blues, navy blue, and touch of black Israel



WE HAVE MANY TALLIS DESIGNS AND PRICES IN STOCK! **STOP BY TO SEE OUR