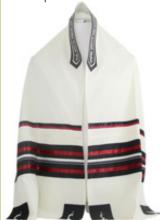

#### **MENS TALLIT**

GABRIELI \$280.00 3 pcs. Joseph's Coat

**MICHELLE JUDAICA** \$360.00 3 pcs. White Wool Tallit has Ribbon pattern design in deep red and black

ERETZ \$360.00 3 pcs. High quality cotton

ERETZ - \$360.00 3 pcs. High quality wool tallit that lays lightly and softly on your shoulders. Green and Gold stripes.. CJ ART - \$260.00 3 pcs. Israel Wool

GABRIELI \$280.00 3 pcs. Silkcotton fabric, handwoven into a gray tallit with shades of blue bands. Its luminous appearance – perfect for the prayer experience.

ERETZ \$360.00 3 pcs. Wool with soft blue highlights

**MICHELLE JUDAICA \$360.00 3 pcs.** 20"x74" 100% fine white wool, Shades of blues, navy blue, and touch of black Israel

WE HAVE MANY TALLIS DESIGNS AND PRICES IN STOCK! **STOP BY TO SEE OUR SELECTION!** 

## WOMENS TALLIT

\$400.00 2 pcs. Hand painted on the highest quality pure silk which is soft, gentle and has a pleasant feeling on your skin. It is light and feminine, very comfortable as the silk moves with you, and drapes beautifully on your body. ERETZ \$360.00 3 pcs. Israel

CJ ART - \$280.00

3 pcs.

Israel

GALILEE SILK \$280.00 3 pcs. The luxurious design of grey roses on cream and silver ribbons on wool.

MICHELLE JUDAICA \$360.00 3 pcs. Brushed cotton, white stripes rise and fall evoking the motion of the sea. Israel.

ERETZ \$360.00 3 pcs. Israel

3 pcs. Israel

TALLIT BAGS EMANUEL - \$48.00 Various styles, prices and designs.

CJ ART - \$275.00

WE HAVE MANY TALLIS DESIGNS AND PRICES IN STOCK! STOP BY TO SEE OUR SELECTION!