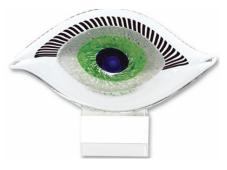

#### BADASH EVIL EYES TRAY \$65.00 12" x 12"

Reverse painting on glass with precisely detailed decorative colorful eyes on the glass.

CHALLAH COVERS

Beautiful designs that will please all. Various sizes and prices