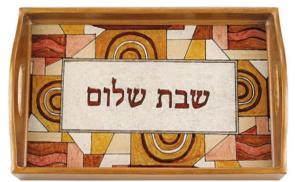

#### **CHALLAH**

BADASH SHABBAT SHALOM - \$118.00 Spanish traditional art of reverse painting on glass, also known as Eglimose 18"x12"