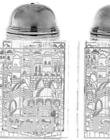

**TREE OF LIFE VASE** \$118.00 each Mouth blown vase with gold Tree of Life done by hand. high quality glass made by Badash 9"x4"x 12"

SALT N PEPPER - \$30.00 Non lead crystal surrounded by silver cutout Jerusalem design.1.5"x1.5"x3.25"