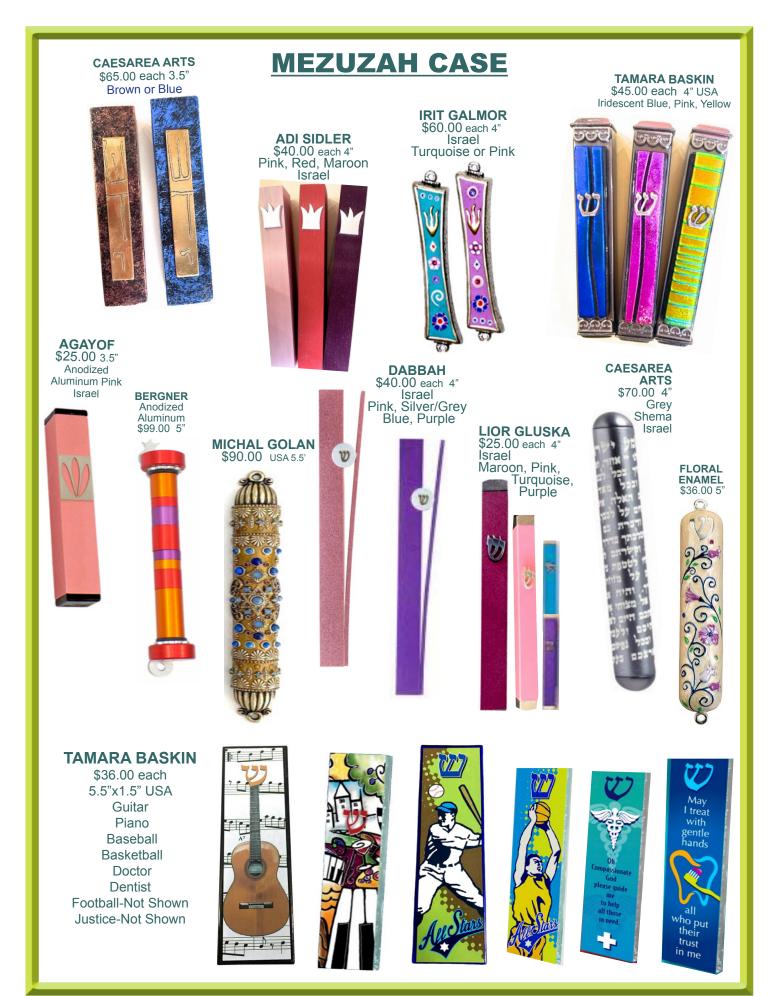

#### KIDDUSH

4 - 20 - 20

LILY ART LIQUEUR SET - \$65.00 Liquor set with 6 glasses and round tray pomegranate - Rainbow. Israel

**EMANUEL \$36.00** Nickel with hammered pattern, saucer and modern shape 4"

SILVER PLATE \$36.00 Decorated with vertical swirl lines

LILY ART - \$54.00 The glass has metal plaque with "Borei Pri Hagafen" Also in WHITE Israel 6"x5"

EMANUEL - \$50.00 H 5" Nickel Hammered with 5 rings in shades of maroon and pink. Israel

ARTHUR COURT - \$45.00

surrounded by distinctive

grape leaves

at the base. H 8.25"

The stem depicts lush figural vines and bunches of grapes

LILY ART KIDDUSH SET - \$100.00 Kiddush cup set with 6 wine glasses and tray. Israel

Verbally declaring the beginning of Shabbat in its beauty, holiness, and glory is a mitzva. This declaration is made via Kiddush.

"Baruch atah, Adonai Eloheinu, Melech haolam, borei p'ri hagafen."

> RAVENNA \$54.00 H 5" Moss green enamel, discretely ieweled with tinv twinkling crystals.

**MISHAAN** \$110.00 Made from "925" silver designed onto blue glass with bubbles with a crystal inlay 7.75"

**EMANUEL KIDDUSH WINE** FOUNTAIN - \$218.00 9.5"x8" Simply pour

from the large cup into the fountain and it will spread the wine evenly to the 8 smaller cups. Israel

BLACK ORCHID-Inspired by the CLASSIC TOUCH - \$54.00 Prism stainless steel Collection H 9"

**EMANUEL \$54**.00 6" Blue anodized Aluminum Cup and plate

MICHAEL ARAM - \$90.00

powerful sensuality

of orchids. 6.5"

#### SHABBAT CANDLESTICKS **GARY ROSENTHAL - "ANI DODI"** \$90.00 "I Am My Beloved's And My Beloved Is Mine" adorn the **GARY ROSENTHAL** \$90.00 fused glass plate The Pink 6.5 "X 7 USA Ribbon Collection donates a portion of the proceeds to fight Breast cancer. Made in USA. 6.5 X 7 SHRAGA LANDESMAN \$154.00 Splendid and classy, YAIR EMANUEL - \$48.00 it boasts a semi-circle A modern take on the WOMAN OF VALOR BY HOSEN traditional Shabbat top connected to a **\$180.00** Israel 5 x 2 gently curving column candlestick 6.5" **PINK OR GOLD** Floating letters write out the poem' by that features a cut-out King Solomon. 24 karat gold plated design with an archbronze. Holds shaped base. tea light candle. 11" x 8.6" x 2.9" Israel MICHAL BEN YOSEF - \$72.00 Delightful flower shaped candlesticks, handcrafted of ceramics. In pink and green tones. 3.5"x1.5' Israel **ELECTRIC - \$54.00 EMANUEL FITTED SEVEN** Perfect for when fire is **SPECIES - \$36.00** not allowed. 4"x2.7' An original and hand-painted work from one of Israel's top Judaica designers. 4" x 2.7 **THUMBPRINT ARTIFACTS - \$12.00** Made with reclaimed wood by fair trade workers. 3 colors to choose from. Fair trade candles sold separately.

LEV DESIGNS - \$136.00 Mahogany wood with silver

cutout pomegranates. Israel

5" x 1.5'

BLACKTHORNE FORGE - \$75.00 Forged steel by Steven Bronstein Rustic, Simple and fun. D 4" USA

LILY ART \$54.00 4 piece set Candlesticks with drip tray and match box 10.5" X 4"

DABBAH MINI BALL - \$70.00 Anodized aluminum, with silver colored ball in center. Simple and fun. 2.5"x2.25" Israel ELANOMI - \$95.00 A husband and wife team that work in mixed metals and stained glass to create stunning pieces. Each piece is handmade and unique. Israel 7"x6"

**TEA LIGHT INSERTS -** \$18.00 Use to protect candlesticks using votive candles.

LILY ART - \$136.00 Candlesticks with drip tray in purple hues. 3 Piece set

Natural Jerusalem stone wheat candlesticks and metal casting antique silver. Israel H 4.50"

YEALET CHEN - \$72.00

MADE IN ISRAEL - \$120.00 Modern design in silver with a gold twist. 8"x2.25"