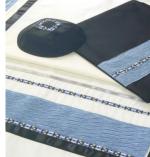

ERETZ \$360.00 3 pcs. Wool with soft blue highlights

**MICHELLE JUDAICA \$360.00 3 pcs.** 20"x74" 100% fine white wool, Shades of blues, navy blue, and touch of black Israel

WE HAVE MANY TALLIS DESIGNS AND PRICES IN STOCK! **STOP BY TO SEE OUR SELECTION!** 