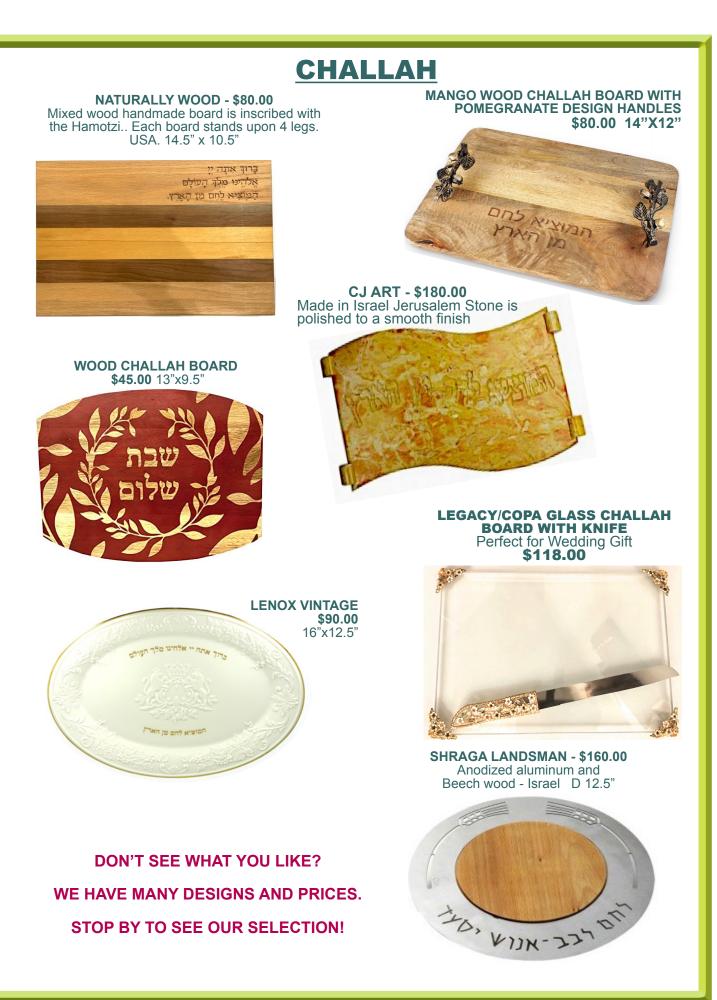

#### **CHALLAH**

BADASH SHABBAT SHALOM - \$118.00 Spanish traditional art of reverse painting on glass, also known as Eglimose 18"x12"

#### BADASH EVIL EYES TRAY \$65.00 12" x 12"

Reverse painting on glass with precisely detailed decorative colorful eyes on the glass.

CHALLAH COVERS

Beautiful designs that will please all. Various sizes and prices

В

Challah, the centerpiece of the weekly Shabbat table and many holidays. When we eat challah we are reminded of the beauty, honor, and strength associated with Shabbat.

#### OTHER STYLES OF KNIVES AVAILABLE

CHALLAH KNIVES A - RADA - \$35.00 B - ED COHEN - \$72.00

7