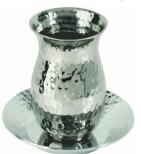

#### KIDDUSH

4 - 20 - 20

LILY ART LIQUEUR SET - \$65.00 Liquor set with 6 glasses and round tray pomegranate - Rainbow. Israel

**EMANUEL \$36.00** Nickel with hammered pattern, saucer and modern shape 4"