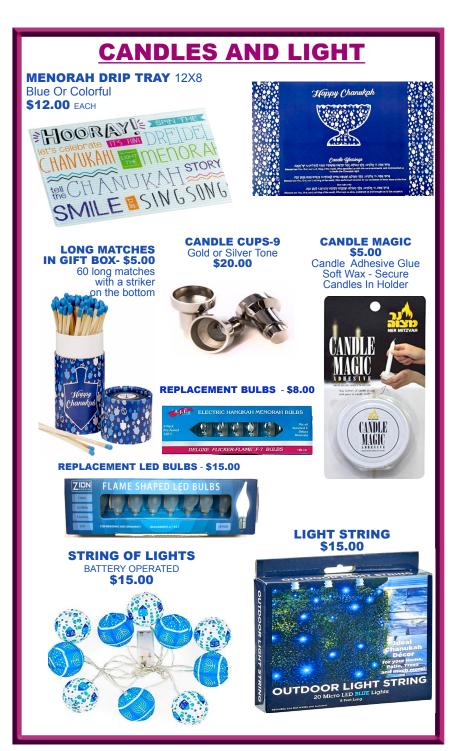

#### **CANDLES AND LIGHT**

**PROMISE LAND** CANDLES \$1.00

**METALLIC CANDLE - \$15.00** 45 Candles - 5.5" tall

**DELUXE CANDLE \$14.00** each **ASSORTED COLORS** 