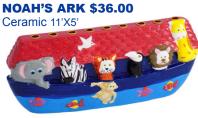

### **ANIMAL KINGDOM**

T

GIRAFFE \$110.00

12'X11.5'

**NOAH'S ARK** \$50.00

DOG MENORAH - \$48.00 12'X5'

BARK AVE. MENORAH