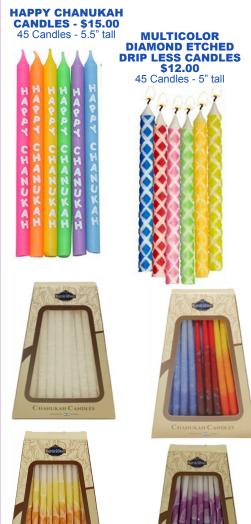

#### **CANDLES AND LIGHT**

**PROMISE LAND** CANDLES \$1.00

**METALLIC CANDLE - \$15.00** 45 Candles - 5.5" tall

**DELUXE CANDLE \$14.00** each **ASSORTED COLORS** 