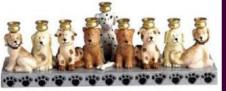

### **ANIMAL KINGDOM**

T

GIRAFFE \$110.00

12'X11.5'

**NOAH'S ARK** \$50.00

DOG MENORAH - \$48.00 12'X5'

BARK AVE. MENORAH