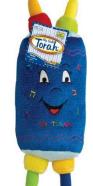

**EMANUEL MATCH BOX \$12.00** 

**EMANUEL POMEGRANATE CANDLE STICKS \$36.00** 

**HONEY BEE PICK SET** \$32.00

5.25"X3.25"

**LILY ART MATCH BOX \$12.00** 

**PLUSH TORAH DARK BLUE \$12.00** H-12"

**PLUSH ROSH HASHANA** SET 8 PCS. \$30.00