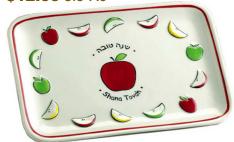

**CLASSIC TOUCH** APPLE DISH GOLD **REMOVABLE HONEY POT** 

SHRAGA LANDESMAN NAPKIN HOLDER

**SHANA TOVAH PLATE** \$12.00 8.5"X6"