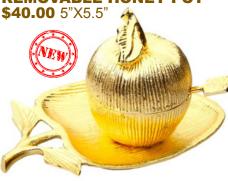

**CLASSIC TOUCH** APPLE DISH GOLD **REMOVABLE HONEY POT** 

SHRAGA LANDESMAN NAPKIN HOLDER

**SHANA TOVAH PLATE** \$12.00 8.5"X6"