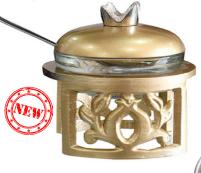

**CLASSIC TOUCH** APPLE DISH GOLD **REMOVABLE HONEY POT** 

SHRAGA LANDESMAN NAPKIN HOLDER

**SHANA TOVAH PLATE** \$12.00 8.5"X6"