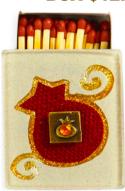

**EMANUEL MATCH BOX \$12.00** 

**EMANUEL POMEGRANATE CANDLE STICKS \$36.00** 

**HONEY BEE PICK SET** \$32.00

5.25"X3.25"

**LILY ART MATCH BOX \$12.00** 

**PLUSH TORAH DARK BLUE \$12.00** H-12"

**PLUSH ROSH HASHANA** SET 8 PCS. \$30.00