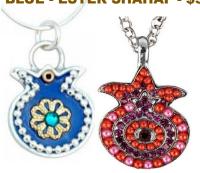

**BARBARA SHAW CHALLAH COVER** \$40.00

Other designs

**EMANUEL LASER CUT BOWL -BIRDS AND POMEGRANATES** \$54.00 D 14"

**POMEGRANATE NECKLACES RED - YAIR EMANUEL - \$36.00 BLUE - ESTER SHAHAF - \$54.00** 