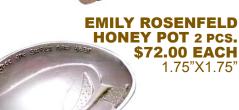

### Honey Pots

**BADASH - \$15.00** 4.25"X3.25" Lead Free "Have a Sweet New Year" etched in the glass

**BADASH - \$18.00** 5.25"X3.25" Lead Free "Have a Sweet New Year" etched in the glass

**UPRIGHT APPLE DISH WITH SPOON** \$30.00 5.5"X5.5"