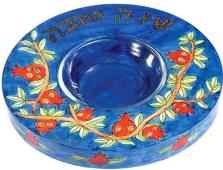

#### **CLASSIC TOUCH APPLE DISH GOLD** or **SILVER \$24.00** each 5"X5.5"

**EMANUEL CERAMIC POMEGRANATE \$18.00** 3.5"X3.5"

**EMANUEL POMEGRANATES VARIOUS DESIGNS** 

**CLASSIC TOUCH** SALT APPLE DISH GOLD