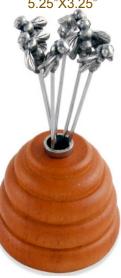

**EMANUEL MATCH BOX \$12.00** 

**EMANUEL POMEGRANATE CANDLE STICKS \$36.00** 

**HONEY BEE PICK SET** \$32.00

5.25"X3.25"

**LILY ART MATCH BOX \$12.00** 

**PLUSH TORAH DARK BLUE \$12.00** H-12"

**PLUSH ROSH HASHANA** SET 8 PCS. \$30.00