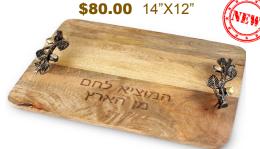

### This and That

**MANGO WOOD CHALLAH BOARD WITH POMEGRANATE DESIGN HANDLES** 

**EMANUEL POMEGRANATE TRAY \$36.00** 12"X6"

**GREEN GLASS PLATE \$72.00** 10" SHANA TOVAH HAG SAMEACH

**ISRAEL MUSEUM FISH PLATE \$118.00** 18"X9.5"