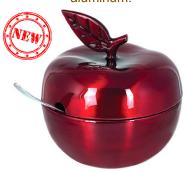

#### RED APPLE HONEY DISH \$36.00 4"

lacquered enamel over aluminum.

APPLE DISH WITH HONEY BOWL - \$54.00 Accented with musical notes **EMANUEL - \$54.00** painted wood with glass center insert 6"

ORNA COHEN HONEY DISH \$60.00