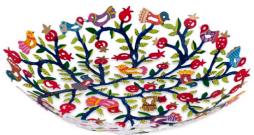

### This and That

**MANGO WOOD CHALLAH BOARD WITH POMEGRANATE DESIGN HANDLES** 

**EMANUEL POMEGRANATE TRAY \$36.00** 12"X6"

**GREEN GLASS PLATE \$72.00** 10" SHANA TOVAH HAG SAMEACH

**ISRAEL MUSEUM FISH PLATE \$118.00** 18"X9.5"

**BARBARA SHAW CHALLAH COVER** \$40.00

Other designs

**EMANUEL LASER CUT BOWL -BIRDS AND POMEGRANATES** \$54.00 D 14"

**POMEGRANATE NECKLACES RED - YAIR EMANUEL - \$36.00 BLUE - ESTER SHAHAF - \$54.00** 