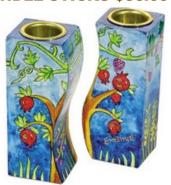

**EMANUEL MATCH BOX \$12.00** 

**EMANUEL POMEGRANATE CANDLE STICKS \$36.00** 

**HONEY BEE PICK SET** \$32.00

5.25"X3.25"

**LILY ART MATCH BOX \$12.00** 

**PLUSH TORAH DARK BLUE \$12.00** H-12"

**PLUSH ROSH HASHANA** SET 8 PCS. \$30.00