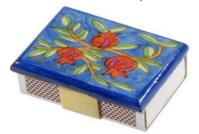

**EMANUEL MATCH BOX \$12.00** 

**EMANUEL POMEGRANATE CANDLE STICKS \$36.00** 

**HONEY BEE PICK SET** \$32.00

5.25"X3.25"

**LILY ART MATCH BOX \$12.00** 

**PLUSH TORAH DARK BLUE \$12.00** H-12"

**PLUSH ROSH HASHANA** SET 8 PCS. \$30.00