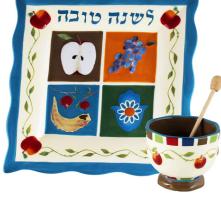

**CLASSIC TOUCH** APPLE DISH GOLD **REMOVABLE HONEY POT** 

SHRAGA LANDESMAN NAPKIN HOLDER

**SHANA TOVAH PLATE** \$12.00 8.5"X6"