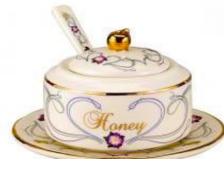

## Apples and Honey Dish

TAMARA BASKIN 3 PCS. HANDMADE APPLE PLATE AND HONEY BOWL

Apple Honey
Set Shana Tova
Plate, Honey
Bowl & Dipper
\$45.00 each

9"x9"
Tree of Life or
Colorful