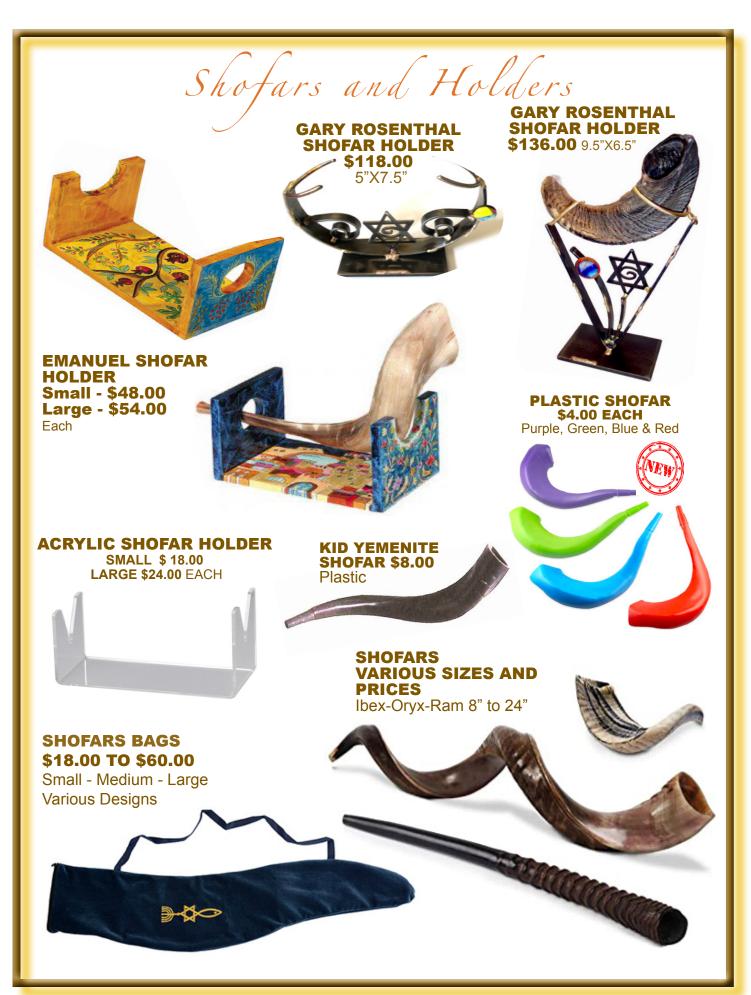

- Apple and Honey Dishes
- Holiday Themed Serving Dishes
- Challah Covers, Boards and Knives
- Shofars of all kinds for adults and children (plastic)
- Shofar Stands and Shofar Carry Bags
- Children's Toys specially for Rosh Hashanah
- · Small plush and little Torahs for children
- Decorative Pomegranates and Apples
- Kiddush Cups, Candlesticks, Candles and Decorative Match Boxes
- Etrog Boxes and Lulav Carrying Case