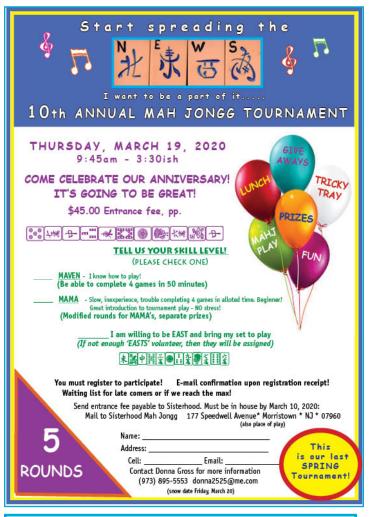

Flo and her family joined MJCBY in 1969. It wasn't long after that she joined Sisterhood. Flo served as Financial Secretary for many years. In the mid 1970's thru the 80's, she became involved in the religious school, as that's where her children were going. Flo was President of PTA, and later co-chair of the Board of Education with her husband Joe. In the late 90's she was the Librarian in what was then a wonderful functioning Library started by Fran & Herman Tillinger. Soon after, Flo started working as the secretary for Sandy Bernoff, then the Director of Education. That was about 19 years ago. You can still find Flo smiling & welcoming our religious school students on Sunday mornings & Wednesday afternoons. Today she enjoys selling raffles & helping with our very successful Mah Jong tournaments. Flo would like to thank Sisterhood for this wonderful honor and congratulates co-honoree, Rita