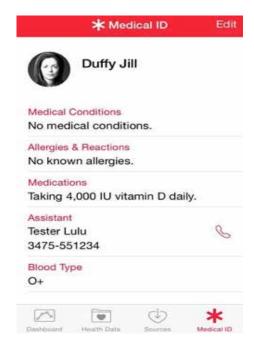

# TEAR OUT AND SAVE YOUR QUICK LOOK GUIDE ON PAGE 27

FROM OUR PRESIDENTS

Thad a very scary moment at work the other day. A co-worker sat down across from me and said he did not feel well. After a minute of asking him questions about what he ate and drank that day, and what was wrong, he put his head down and then became unresponsive. None of my colleagues that joined to help had been in a situation like this before. We were scared. We did not know if he had a medical condition or how to contact his family. After calling 911, we unsuccessfully tried to unlock his iPhone to call his wife. Ed was fine in the end, but I was rattled by the situation.

What I learned that day, however, was that my iPhone can store a "Medical ID" with emergency contact and medical information. This information is accessible even when the phone is locked. I am not a health care professional, but I figure that having this information on-hand could help others help me if I was ever in an emergency situation. I am reminded of the famous line for the movie Jerry Maguire: "Help me, help you."

Help others help you – take a minute and complete your Medical ID in your smartphone. Check with your parents and children that they do the same.

For instructions on how to establish "in case of emergency" contacts, please refer to https://www.pcmag.com/article2/0,2817,2489237,00.asp

Be safe! Jeremy